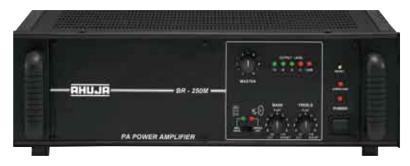

## High Power PA Amplifier

## **BR-250M**

250 WATTS ■ AC & 24V DC Operation

- Line Input 200mV/1V switchable for connecting a mixer or another amplifier.
- Resettable circuit breaker for protection against overload and short circuit.
- Instant transfer to DC power (Car Battery) if AC power fails.
- Box Speaker/Driver Unit selector switch. Bass boost defeated at Driver Unit position for safer operation of driver units.
- By connecting four booster amplifiers BR-250M to one the user can have a 1250W mono system.