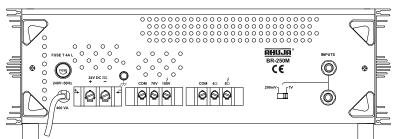

## **BR-250M**

250 WATTS ■ AC & 24V DC Operation

- Line Input 200mV/1V switchable for connecting a mixer or another amplifier.
- Resettable circuit breaker for protection against overload and short circuit.
- Instant transfer to DC power (Car Battery) if AC power fails.
- Box Speaker/Driver Unit selector switch. Bass boost defeated at Driver Unit position for safer operation of driver units.
- By connecting four booster amplifiers BR-250M to one the user can have a 1250W mono system.

| SPECIFICATIONS        |                                                        |
|-----------------------|--------------------------------------------------------|
| POWER OUTPUT          | 300W Max., 250W RMS at 10% THD                         |
|                       | 220W RMS at 5% THD, 200W RMS at 2% THD                 |
| OUTPUT REGULATION     | ≤ 2 dB, no load to full load at 1kHz                   |
| INPUT CHANNELS        | $1 \times \text{Line } 200\text{mV}/100\text{k}\Omega$ |
|                       | 1 × Line 1V/50k $\Omega$                               |
| FREQUENCY RESPONSE    | 50-15,000Hz ±3dB                                       |
| SIGNAL TO NOISE RATIO | 60dB                                                   |
| TONE CONTROLS         | Bass: ±10dB at 100Hz, Treble: ±10dB at 10kHz           |
| SPEAKER OUTPUTS       | $4\Omega$ , $8\Omega$ , $70V \& 100V$                  |
| POWER SUPPLY          | AC: 220-240V 50/60Hz DC: 24V (2×12V Car Battery)       |
| POWER CONSUMPTION     | AC: 500VA DC: 6A                                       |
| DIMENSIONS            | W450 × H160 × D340 mm                                  |
| WEIGHT                | 15.0kg                                                 |